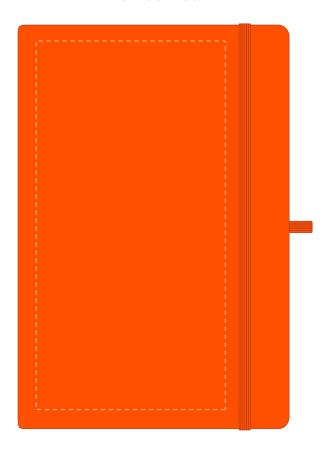

#### **ARTWORK SCALE 50%**

Product Image for visualisation - colours may vary

**CENTRED TO PRINT AREA CENTRED TO NOTEBOOK** 

The dashed line is to demonstrate print area and will not appear on your printed item

ARTWORK SCALE 100%

Max print area: 195mm x 100mm